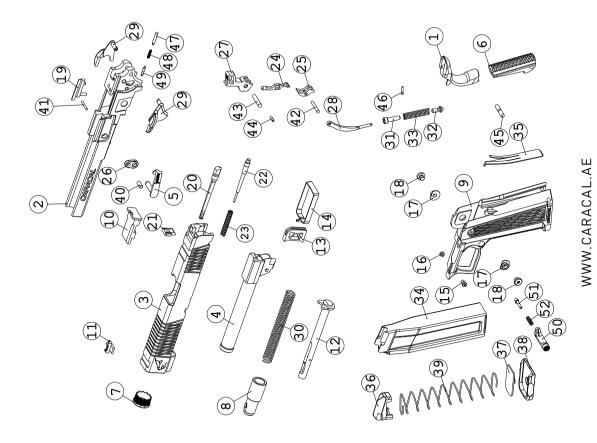

| 1  | Beavertail            | 22 | Firing pin                      |
|----|-----------------------|----|---------------------------------|
| 2  | Frame                 | 23 | Firing pin spring               |
| 3  | Slide                 | 24 | Disconnector                    |
| 4  | Barrel                | 25 | Sear                            |
| 5  | Hold open - Main pin  | 26 | Barrel link                     |
| 6  | Mainspring housing    | 27 | Hammer                          |
| 7  | Bushing nut           | 28 | Hammer strut                    |
| 8  | Recoil spring bushing | 29 | Ambidextrous safety             |
| 9  | Grip frame            | 30 | Recoil spring                   |
| 10 | Rear sight            | 31 | Mainspring cup                  |
| 11 | Front sight           | 32 | Mainspring housing pin retainer |
| 12 | Recoil spring rod     | 33 | Mainspring                      |
| 13 | Trigger spur          | 34 | Magazine tube                   |
| 14 | Trigger cage          | 35 | Sear spring                     |
| 15 | Front screw           | 36 | Elevator                        |
| 16 | Front screw           | 37 | Spring plate                    |
| 17 | Grip screw            | 38 | Magazine floor plate            |
| 18 | Grip screw            | 39 | Magazine spring                 |
| 19 | Ejector               | 40 | Barrel link pin                 |
| 20 | Extractor             | 41 | Ejector retaining pin           |
| 21 | Firing pin stop       | 42 | Sear pin                        |

| 43 | Hammer pin             |  |  |
|----|------------------------|--|--|
| 44 | 44 Hammer strut pin    |  |  |
| 45 | Mainsprin housing pin  |  |  |
| 46 | 46 Mainsprin cap pin   |  |  |
| 47 | 47 Safety lock plunger |  |  |
| 48 | Plunger spring         |  |  |
| 49 | Slide stop plunger     |  |  |
| 50 | Magazine catch         |  |  |
| 51 | Magazin catch lock     |  |  |
| 52 | Magazin catch spring   |  |  |